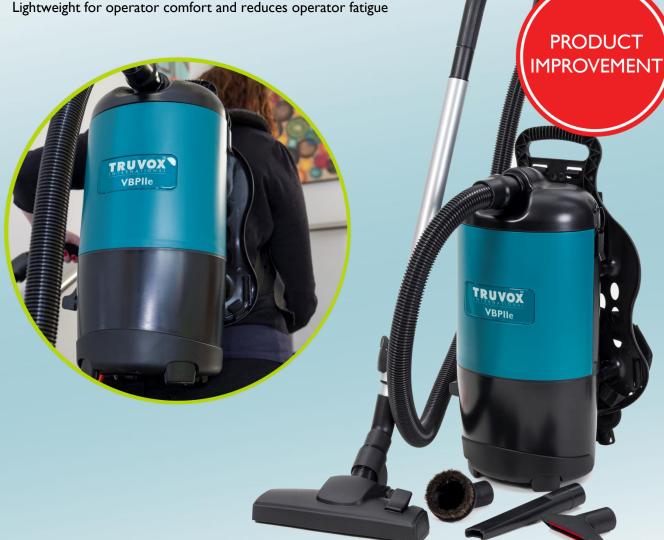

## **VBPIle**

This A-rated commercial backpack vacuum is ideal for commercial cleaning in offices, schools, hotels and education facilities.

Ideal for small areas such as theatres, buses and trains

• Ergonomic back support and harness positions the unit away from operator's body and comfortably supports the machine on the hips

4-stage filtration system

· Dust bags for clean and tidy emptying

Telescopic wand and easy-glide floor tool for effortless vacuuming

Complete tool kit included

Lightweight for operator comfort and reduces operator fatigue

Ideal for commercial use

Ergonomic back support

Easy to reach operating switch

Cord can be easily replaced