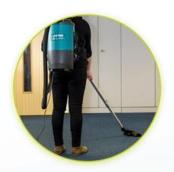

## **VBPIle**

This A-rated commercial backpack vacuum is ideal for commercial cleaning in offices, schools, hotels and education facilities.

Ideal for small areas such as theatres, buses and trains

• Ergonomic back support and harness positions the unit away from operator's body and comfortably supports the machine on the hips

Ideal for commercial use

Ergonomic back support

Easy to reach operating switch

Cord can be easily replaced