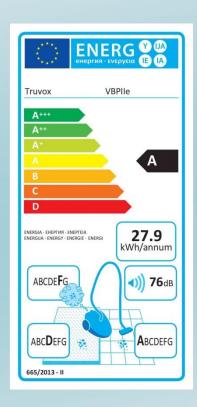

## **Technical Specification**

| Model / Product Code      |          | VBPIIe       |
|---------------------------|----------|--------------|
| Voltage AC(~) / Frequency | V/Hz     | 230/50       |
| Construction class        |          | II           |
| Protection class          | IP       | 20           |
| Vacuum Motor Power        | W        | 850          |
| Vacuum                    | mmwg/kPa | 2040 / 20    |
| Productivity rate         | m²/h     | 676          |
| Airflow rate              | l/s      | 40           |
| Capacity                  | 1        | 5            |
| Hose length               | m        | 1.5          |
| Filtration                |          | 4-stage      |
| Sound pressure level      | dB(A)    | 68           |
| Sound power level         | dB(A)    | 76           |
| Dimensions (L x W x H)    | cm       | 25 × 30 × 60 |
| Weight                    | kg       | 5            |
| Cable length              | m        | 15           |
| Warranty                  |          | l year       |